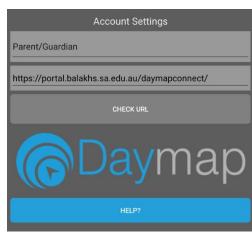

## DAYMAP PARENT PORTAL

Parent Portal is live and can be accessed at the bottom of the Balaklava High School home page. From there you can access valuable information such as student timetables, lessons, assessments, results and also all assigned homework. Students can now utilise Daymap as their 'electronic diary'. With all homework located now on Daymap and accessible through the Portal, Homegroup teachers will be sending all written parent communications via the Portal and to check that you have received homework for your child. You can also send messages directly to Teachers via the Parent Portal. New users will have login information emailed to them when following the link below and existing users can reset their password by contacting the school. You will require your email address and the 6-digit student ID to login. Please ensure that your contact details are up to date for Parent Portal to work. The Daymap App (Android and iPhone) is also available to access.