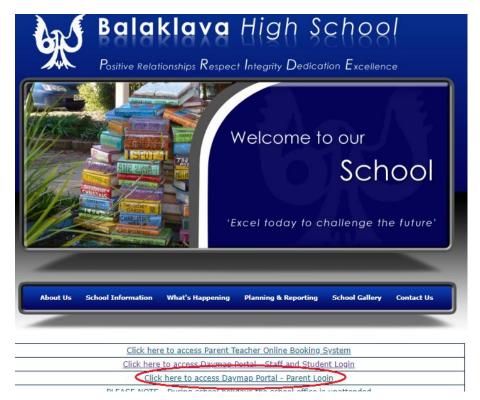

## DAYMAP PARENT PORTAL

Parent Portal is live and can be accessed at the bottom of the Balaklava High School home page. From there you can access valuable information such as student timetables, lessons, assessments, results and also all assigned homework. Students can now utilise Daymap as their 'electronic diary'. With all homework located now on Daymap and accessible through the Portal, Homegroup teachers will be sending all written parent communications via the Portal and to check that you have received homework for your child. You can also send messages directly to Teachers via the Parent Portal. New users will have login information emailed to them when following the link below and existing users can reset their password by contacting the school. You will require your email address and the 6-digit student ID to login. Please ensure that your contact details are up to date for Parent Portal to work. The Daymap App (Android and iPhone) is also available to access.